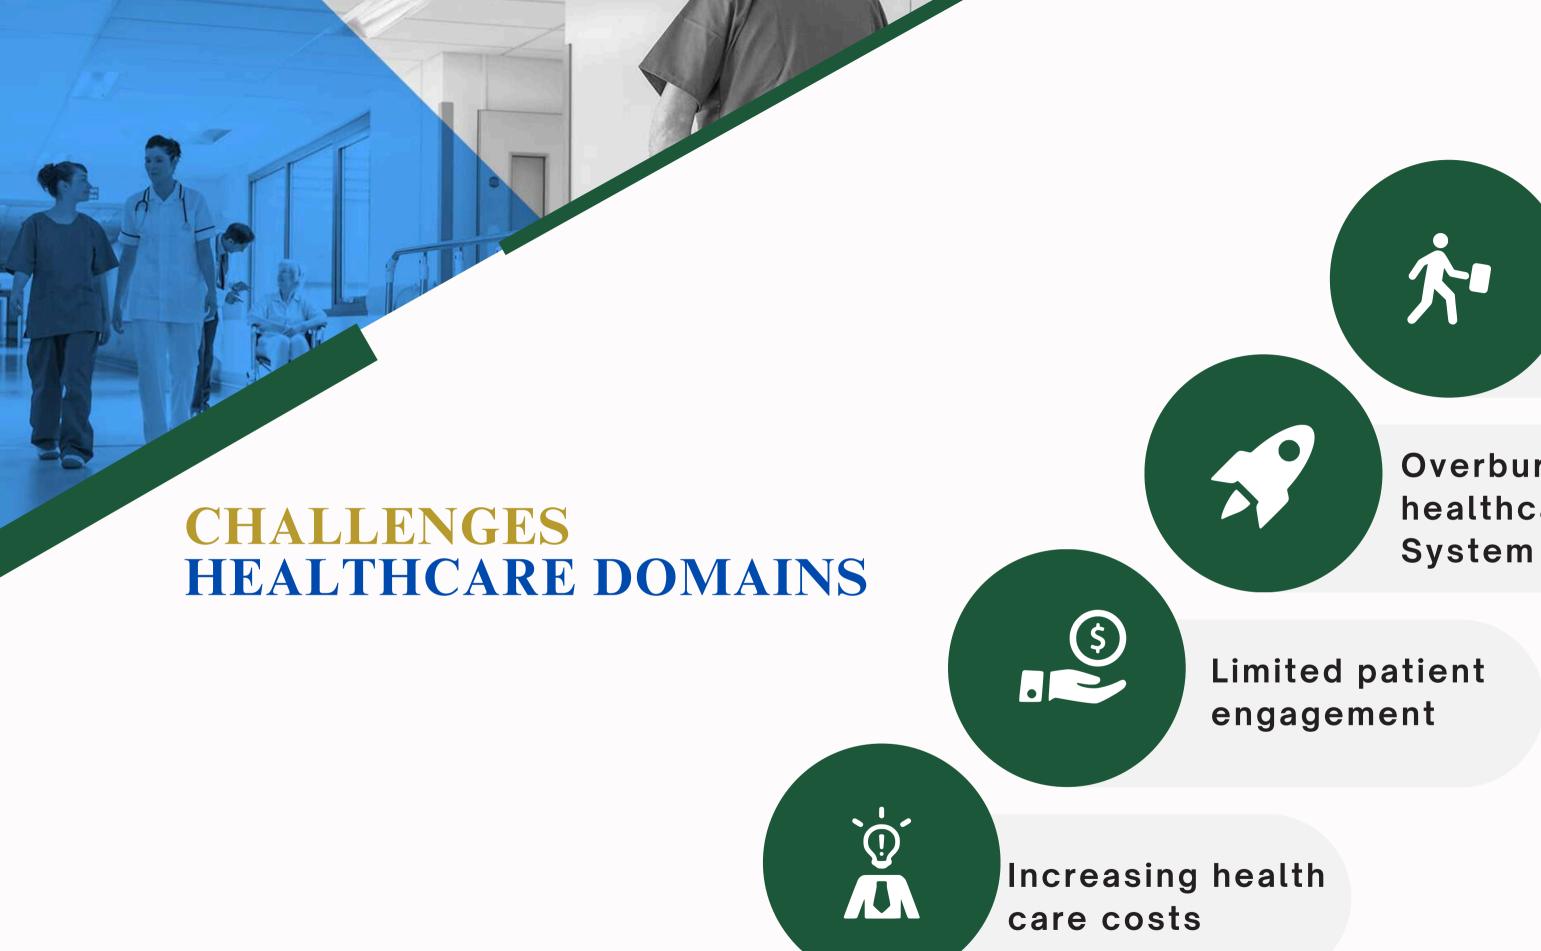

X is totally committed to provide user friendly, affordable, sustainable, Quality & effective solutions, with upgradtion, innovation and R& D to be at par with the market demands, by building strategic partnerships with qualified solution providers & system integrators.

PHOENIX strongly believe in the concept of TRACK, TEST AND TREAT, as we focus on optimum accessibility, adoptability and sustainability for individual patient offering them end to end primary health care services using our AI based state of art software and getting the entire services in our latest 5-1 WORLDS FIRST HEALTH KIOSK - ATM (Any Time Medicine) which is our Integrated Health Management system which empowers individuals to proactively manage their health status and also look at remedy solution under one umbrella.







Overburdened healthcare







## Around 80 types Non-invasive & Invasive health checkup



On Boarding of patient using the authentication process by Mobile number



POC ( Piont of Care ) Concept with instant diagnostic reports, Live Tele consults



Self operative mode, using the voice prompt in Multi Lingual languaes



EMR -Electronic Medical Records of patient on LIVE Mode, backed by customized MIS reporting formats



Specialist consults using our Digital Tele Medicine platform, and take up the Referal mechanism



Accuracy levels around 95% and completely user friendly operations

#### **TEST LIST**

## **Basic Vital Checkup** (Non-Invasive Test)

- Height
- Weight
- BMI
- BMR
- Body Water
- Fat free weight
- Muscle Mass
- Skeletal Muscle
- Body Fat
- PSUBFAT
- Visceral fat
-