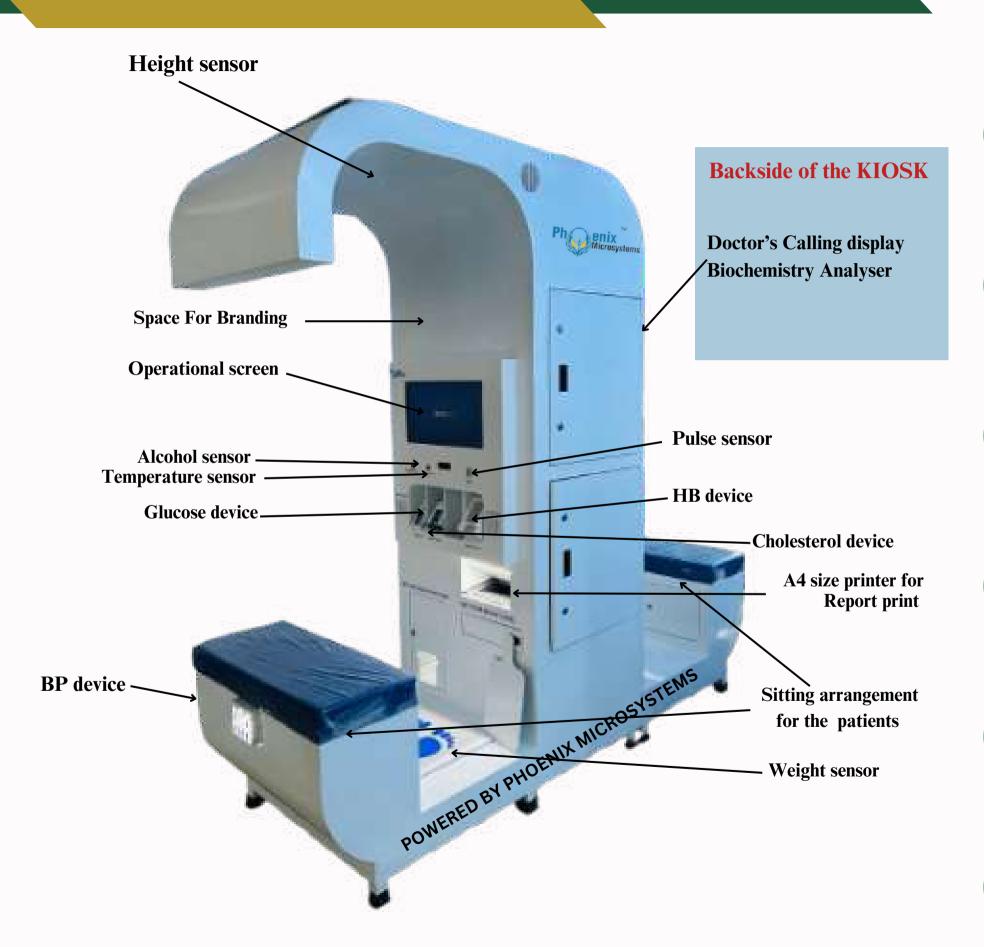

## Around 80 types Non-invasive & Invasive health checkup

On Boarding of patient using the authentication process by Mobile number

POC ( Piont of Care ) Concept with instant diagnostic reports, Live Tele consults

Self operative mode, using the voice prompt in Multi Lingual languaes

EMR -Electronic Medical Records of patient on LIVE Mode, backed by customized MIS reporting formats

Specialist consults using our Digital Tele Medicine platform, and take up the Referal mechanism

Accuracy levels around 95% and completely user friendly operations