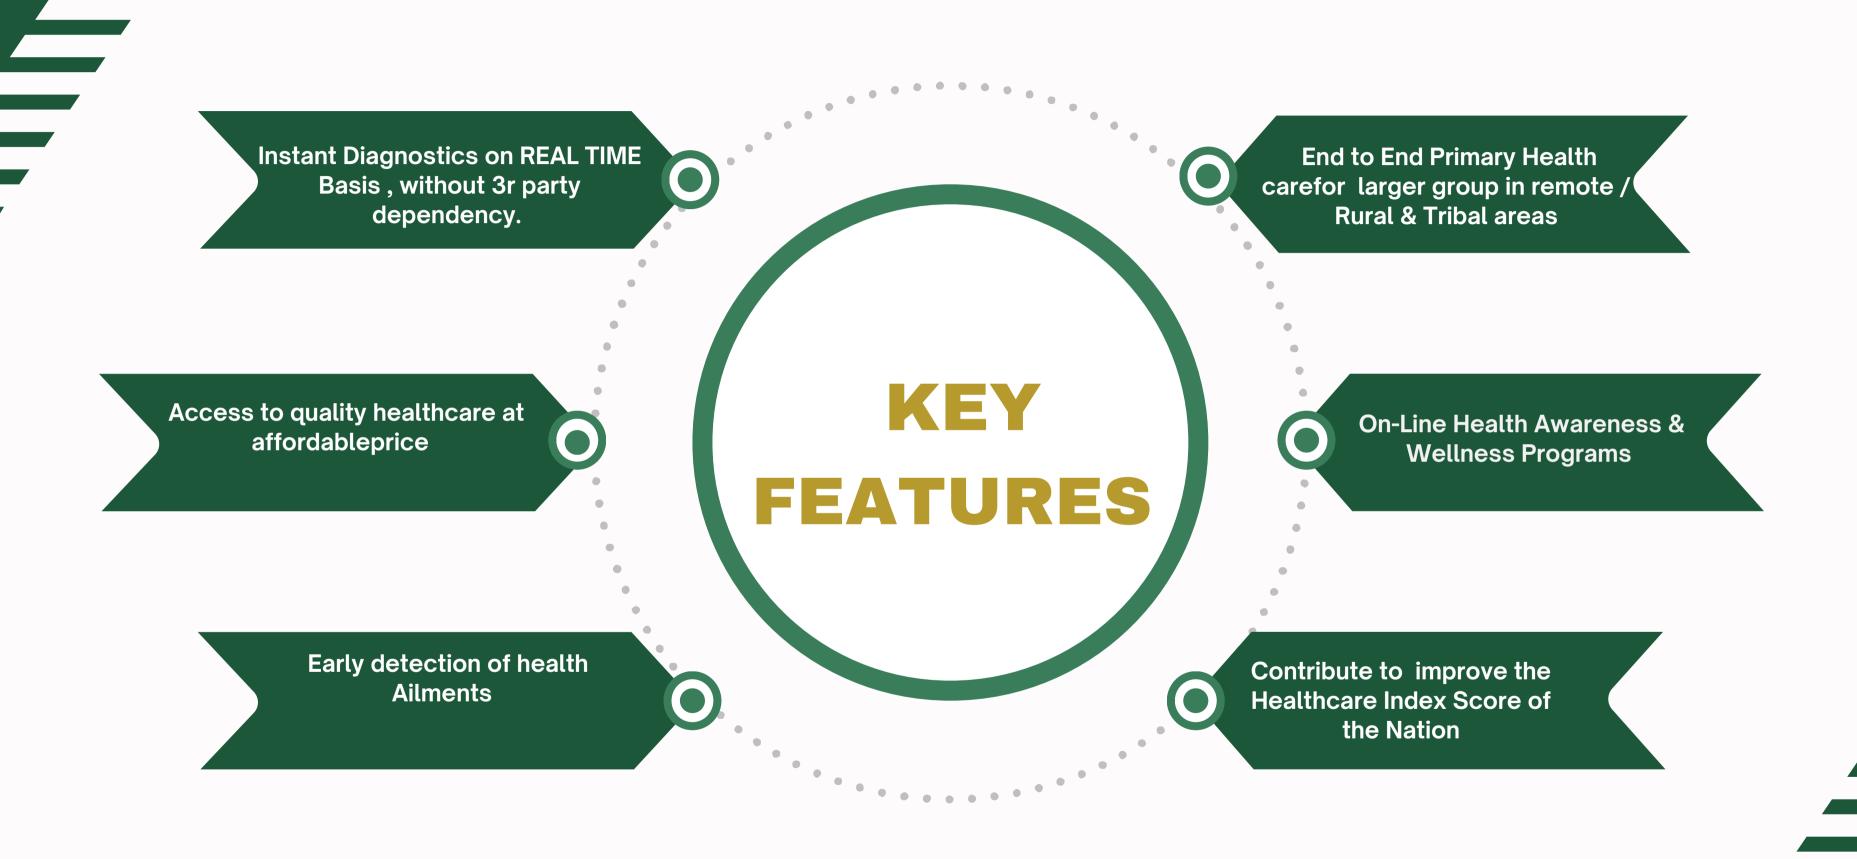

# BENIFITS

Improve healthcare access for underserved populations

**Empower individuals with health knowledge and resources** 

Reduce the burden on traditional healthcare facilities

**Enhance healthcare delivery efficiency and effectiveness** 

Facilitate data-driven decisionmaking for healthcare planning and management