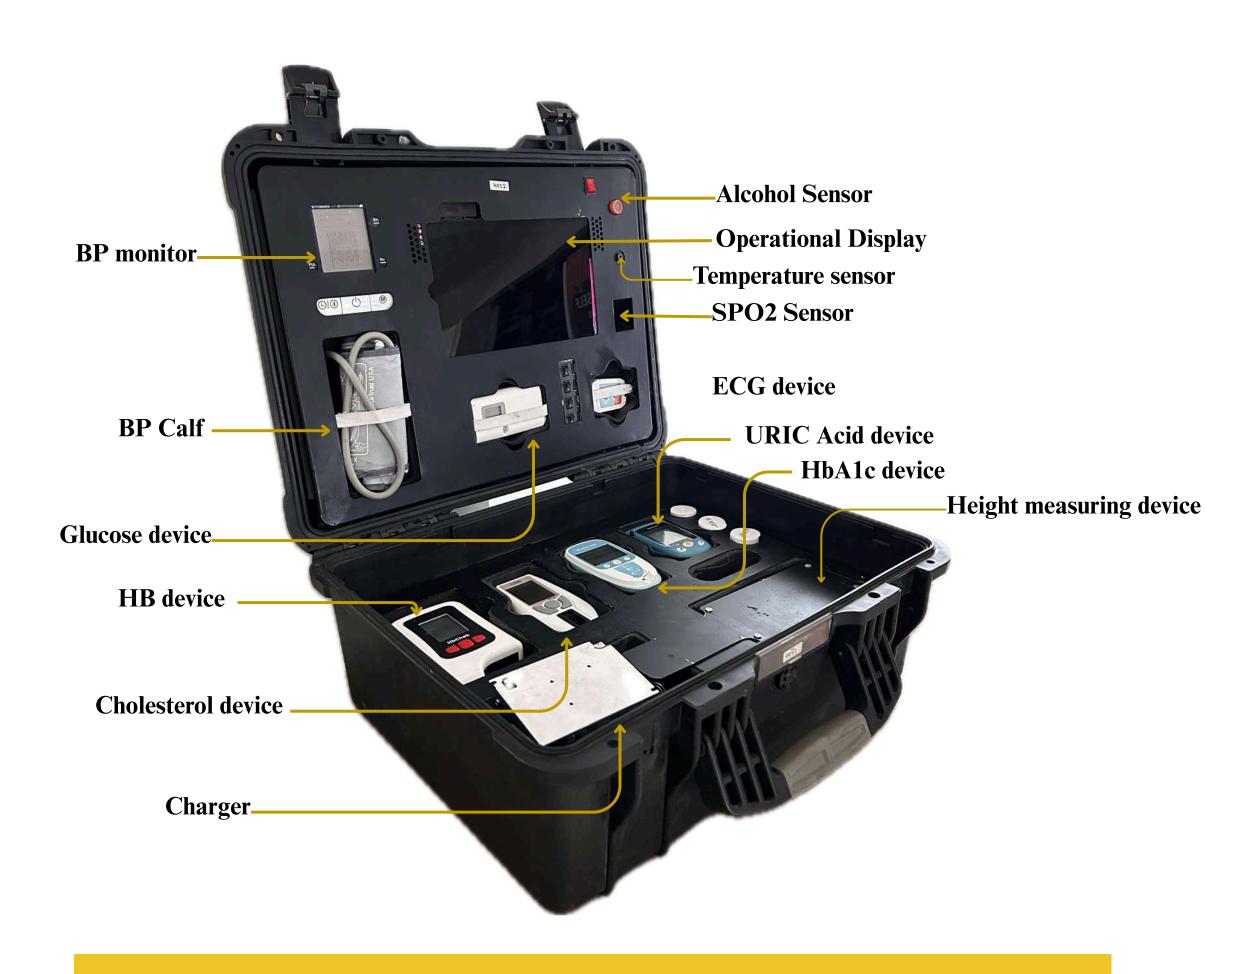

## icrosystems PHOENIX KIOSK VARIANTS

# IHMS-Integrated Health Management System CLINICAL BAG



### TEST LIST

## **Basic Vital Checkup** (Non-Invasive Test)

- Height
- Weight
- BMI
- BMR
- Body Water
- Fat free weight
- Muscle Mass
- Skeletal Muscle
- Body Fat
- PSUBFAT
- Visceral fat
- Bone Mass
- Body temperature
- Oxygen
- Pulse
- BP Diastolic
- Bp Systolic
- Basal Metabolic rating
- Metabolic Age
- Protein
- Physical rating
- Alcohol test
- 12 lead ECG test

## **Eye checkup Test** (Non-Invasive Test)

- Distance vision test
- Near vision test
- Astigmatism test
- Color vision deficiency test
- Dry eye test

#### **Lipid profile test (Invasive Test)**

- Total cholesterol
- Low-density lipoprotein (LDL)
- High-density lipoprotein (HDL)
- Triglycerides
- LDL HDL Ratio

#### **Blood test (Invasive Test)**

- Glucose test
- Haemoglobin test
- HbA1c
- Uric acid test

#### Risk as